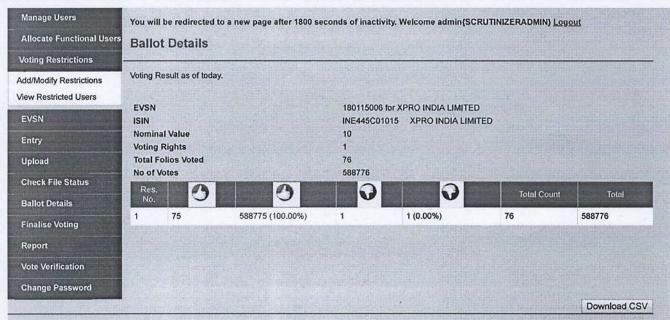

Agenda - wise disclosure

| Resolution No. 1                         |                              | Authorisation to the Board to sell, transfer and/or otherwise dispose of the whole or substantially the whole of the Company's Pithampur Unit. |                        |                                         |                             |                           |                                            |                                    |
|------------------------------------------|------------------------------|------------------------------------------------------------------------------------------------------------------------------------------------|------------------------|-----------------------------------------|-----------------------------|---------------------------|--------------------------------------------|------------------------------------|
| Resolution Required : (Ordinary/Special) |                              | SPECIAL                                                                                                                                        |                        |                                         |                             |                           |                                            |                                    |
| Whether Pro<br>agenda/reso               | moter/Promoter group are int | terested in the                                                                                                                                | No                     |                                         |                             |                           |                                            |                                    |
| Category                                 | Mode of Voting               | No. of<br>Shares held                                                                                                                          | No. of Votes<br>Polled | % of Votes Polled on outstanding shares | No. of Votes<br>- in favour | No. of Votes<br>- against | % of Votes in<br>favour on votes<br>polled | % of Votes against on votes polled |
|                                          |                              | (1)                                                                                                                                            | (2)                    | (3)=[(2)/(1)]*100                       | (4)                         | (5)                       | (6)= [(4)/(2)]*100                         | (7)=[(5)/(2)]*100                  |
| Promoter                                 | Evoting                      | 204236                                                                                                                                         | 204236                 | 0.00%                                   | 204236                      | 0                         | 100.00%                                    | 0.00%                              |
| and<br>Promoter<br>Group                 | Postal Ballot                | 5630050                                                                                                                                        | 5630050                | 100.00%                                 | 5630050                     | 0                         | 100.00%                                    | 0.00%                              |
|                                          | Total                        | 5834286                                                                                                                                        | 5834286                | 100.00%                                 | 5834286                     | 0                         | 100.00%                                    | 0.00%                              |
|                                          | Evoting                      | 0                                                                                                                                              | 0                      | 0.00%                                   | 0                           | 0-                        | 0.00%                                      | 0.00%                              |
| Public -<br>Institutions                 | Postal Ballot                | 0                                                                                                                                              | 0                      | 0.00%                                   | 0                           | 0                         | 0.00%                                      | 0.00%                              |
|                                          | Total                        | 0                                                                                                                                              | 0                      | 0.00%                                   | 0                           | 0                         | 0.00%                                      | 0.00%                              |
| Public - Non<br>Institutions             | Evoting                      | 384540                                                                                                                                         | 384540                 | 100.00%                                 | 384539                      | 1                         | 100.00%                                    | 0.00%                              |
|                                          | Postal Ballot                | 3110                                                                                                                                           | 3110                   | 100.00%                                 | 3088                        | 22                        | 99.29%                                     | 0.71%                              |
|                                          | Total                        | 387650                                                                                                                                         | 387650                 | 100.00%                                 | 387627                      | 23                        | 99.99%                                     | 0.01%                              |
| Total                                    |                              | 6221936                                                                                                                                        | 6221936                | 100.00%                                 | 6221913                     | 23                        | 100.00%                                    | 0.00%                              |

Note

1,54,000 Equity Shares, issued and allotted on December 7, 2017 under ESOPs to Eligible employees of the Company, could not be listed as on cut-off

date of January 16, 2018, hence could not participate for Postal Ballot.